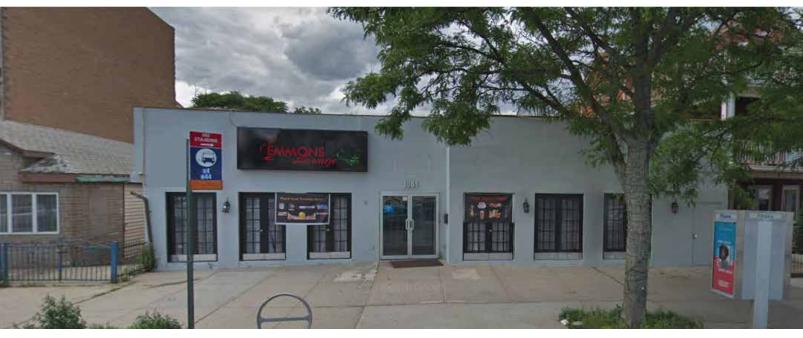

# 3081 EMMONS AVENUE BROOKLYN, NY

## 5,497 SF BUILDING/LOT INCLUDES FULLY OPERATIONAL KITCHEN DEVELOPER'S DREAM

#### **DETAILS:**

This 5,497 SF bar/restaurant/lounge has a fully operational kitchen and all supplies needed to start operating as such.