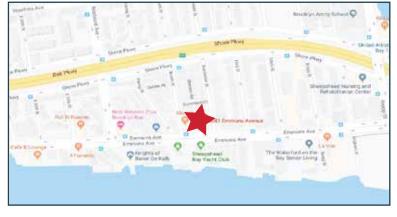

#### **NEIGHBORHOOD:**

Prestigious Sheepshead Bay area boasts considerable new construction and great foot traffic with hotels, bars and countless restaurants nearby.

#### LOCAL:

Directly across the street from the Bay and Sheepshead Yacht Club Just blocks from Belt/Shore Parkway